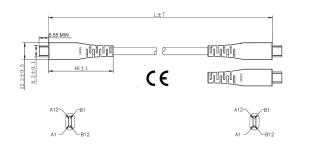

#### **PINOUT**

| A1,B1,A12,B12<br>A4,B4,A9,B9                                                   | GND ———— A1,B1,A12,B1<br>VBUS ———— A4,B4,A9,B9                                                                        | 2 GND<br>VBUS                                                                                                                                                                                                                                                                                                                                                                                                                                                                                                                                                                                                                                                                                                                                                                                                                                                                                                                                                                                                                                                                                                                                                                                                                                                                                                                                                                                                                                                                                                                                                                                                                                                                                                                                                                                                                                                                                                                                                                                                                                                                                                                                                                                                                                                                                                                                                                                                                                                                                                                                                                                                                                                                                                                                                                                                                                                                                                                                                                                                                                    |
|--------------------------------------------------------------------------------|-----------------------------------------------------------------------------------------------------------------------|--------------------------------------------------------------------------------------------------------------------------------------------------------------------------------------------------------------------------------------------------------------------------------------------------------------------------------------------------------------------------------------------------------------------------------------------------------------------------------------------------------------------------------------------------------------------------------------------------------------------------------------------------------------------------------------------------------------------------------------------------------------------------------------------------------------------------------------------------------------------------------------------------------------------------------------------------------------------------------------------------------------------------------------------------------------------------------------------------------------------------------------------------------------------------------------------------------------------------------------------------------------------------------------------------------------------------------------------------------------------------------------------------------------------------------------------------------------------------------------------------------------------------------------------------------------------------------------------------------------------------------------------------------------------------------------------------------------------------------------------------------------------------------------------------------------------------------------------------------------------------------------------------------------------------------------------------------------------------------------------------------------------------------------------------------------------------------------------------------------------------------------------------------------------------------------------------------------------------------------------------------------------------------------------------------------------------------------------------------------------------------------------------------------------------------------------------------------------------------------------------------------------------------------------------------------------------------------------------------------------------------------------------------------------------------------------------------------------------------------------------------------------------------------------------------------------------------------------------------------------------------------------------------------------------------------------------------------------------------------------------------------------------------------------------|
| A5<br>B5<br>A6<br>A7<br>A2<br>B11<br>B10<br>B2<br>B3<br>A11<br>A10<br>A8<br>B8 | CC A5   Dp1 A6   Dn1 A7   SSTXp1 B1   SSRxp1 A2   SSRxp2 A10   SSRxp2 B3   SSRxp2 B3   SSRxp1 A8   SUBU1 A8   SBU2 B8 | CC<br>B5<br>Dp1<br>Dn1<br>SSTXp1<br>SSRXp1<br>SSRXp1<br>SSRXn1<br>SSRXp2<br>SSRXp2<br>SSRXp2<br>SSRXp2<br>SSRXp2<br>SSRXp2<br>SSRXp2<br>SSRXp2<br>SSRXp2<br>SSRXp2<br>SSRXp2<br>SSRXp2<br>SSRXp2<br>SSRXp2<br>SSRXp2<br>SSRXp2<br>SSRXp2<br>SSRXp2<br>SSRXp2<br>SSRXp2<br>SSRXp2<br>SSRXp2<br>SSRXp2<br>SSRXp2<br>SSRXp2<br>SSRXp2<br>SSRXp2<br>SSRXp2<br>SSRXp2<br>SSRXp2<br>SSRXp2<br>SSRXp2<br>SSRXp2<br>SSRXp2<br>SSRXp2<br>SSRXp2<br>SSRXp2<br>SSRXp2<br>SSRXp2<br>SSRXp2<br>SSRXp2<br>SSRXp2<br>SSRXp2<br>SSRXp2<br>SSRXp2<br>SSRXp2<br>SSRXp2<br>SSRXp2<br>SSRXp2<br>SSRXp2<br>SSRXp2<br>SSRXp2<br>SSRXp2<br>SSRXp2<br>SSRXp2<br>SSRXp2<br>SSRXp2<br>SSRXp2<br>SSRXp2<br>SSRXp2<br>SSRXp2<br>SSRXp2<br>SSRXp2<br>SSRXp2<br>SSRXp2<br>SSRXp2<br>SSRXp2<br>SSRXp2<br>SSRXp2<br>SSRXp2<br>SSRXp2<br>SSRXp2<br>SSRXp2<br>SSRXp2<br>SSRXp2<br>SSRXp2<br>SSRXp2<br>SSRXp2<br>SSRXp2<br>SSRXp2<br>SSRXp2<br>SSRXp2<br>SSRXp2<br>SSRXp2<br>SSRXp2<br>SSRXp2<br>SSRXp2<br>SSRXp2<br>SSRXp2<br>SSRXp2<br>SSRXp2<br>SSRXp2<br>SSRXp2<br>SSRXp2<br>SSRXp2<br>SSRXp2<br>SSRXp2<br>SSRXp2<br>SSRXp2<br>SSRXp2<br>SSRXp2<br>SSRXp2<br>SSRXp2<br>SSRXp2<br>SSRXp2<br>SSRXp2<br>SSRXp2<br>SSRXp2<br>SSRXp2<br>SSRXp2<br>SSRXp2<br>SSRXp2<br>SSRXp2<br>SSRXp2<br>SSRXp2<br>SSRXp2<br>SSRXp2<br>SSRXp2<br>SSRXp2<br>SSRXp2<br>SSRXp2<br>SSRXp2<br>SSRXp2<br>SSRXp2<br>SSRXp2<br>SSRXp2<br>SSRXp2<br>SSRXp2<br>SSRXp2<br>SSRXp2<br>SSRXp2<br>SSRXp2<br>SSRXp2<br>SSRXp2<br>SSRXp2<br>SSRXp2<br>SSRXp2<br>SSRXp2<br>SSRXp2<br>SSRXp2<br>SSRXp2<br>SSRXp2<br>SSRXp2<br>SSRXp2<br>SSRXp2<br>SSRXp2<br>SSRXp2<br>SSRXp2<br>SSRXp2<br>SSRXp2<br>SSRXp2<br>SSRXp2<br>SSRXp2<br>SSRXp2<br>SSRXp2<br>SSRXp2<br>SSRXp2<br>SSRXp2<br>SSRXp2<br>SSRXp2<br>SSRXp2<br>SSRXp2<br>SSRXp2<br>SSRXp2<br>SSRXp2<br>SSRXp2<br>SSRXp2<br>SSRXp2<br>SSRXp2<br>SSRXp2<br>SSRXp2<br>SSRXp2<br>SSRXp2<br>SSRXp2<br>SSRXp2<br>SSRXp2<br>SSRXp2<br>SSRXp2<br>SSRXp2<br>SSRXp2<br>SSRXp2<br>SSRXp2<br>SSRXp2<br>SSRXp2<br>SSRXp2<br>SSRXp2<br>SSRXp2<br>SSRXp2<br>SSRXp2<br>SSRXp2<br>SSRXp2<br>SSRXp2<br>SSRXp2<br>SSRXp2<br>SSRXp2<br>SSRXp2<br>SSRXp2<br>SSRXp2<br>SSRXp2<br>SSRXp2<br>SSRXp2<br>SSRXp2<br>SSRXp2<br>SSRXp2<br>SSRXp2<br>SSRXp2<br>SSRXp2<br>SSRXp2<br>SSRXp2<br>SSRXp2<br>SSRXp2<br>SSRXp2<br>SSRXp2<br>SSRXp2<br>SSRXp2<br>SSRXp2<br>SSRXp2<br>SSRXp2<br>SSRXp2<br>SSRXp2<br>SSRXp2<br>SSRXp2<br>SSRXp2<br>SSRXp2<br>SSRXp2<br>SSRXp2<br>SSRXp2<br>SSRXp2<br>SSRXp2<br>SSRXp2<br>SSRXp2<br>SSRXp2<br>SSRXp2<br>SSRXp2<br>SSRXp2<br>SSRXp2<br>SSRXp2<br>SSRXp2<br>SSRXp2<br>SSRXp2<br>SSRXp2<br>SSRXp2<br>SSRXp2<br>SSRXp2<br>SSRXp2<br>SSRXp2<br>SSRXp2<br>SSRXp2<br>SSRXp2<br>SSRXp2<br>SSRXp2<br>SSRXp2<br>SSRXp2<br>SSRXp2<br>SSRXp2<br>SSRXp2<br>SSRXp2<br>SSRXp2<br>SSRXp2<br>SSRXp2<br>SSRXp2<br>SSRXp2<br>SSRXp2<br>SSRXp2<br>SSRXp2<br>SSRXp2<br>SSRXp2<br>SSRXp2<br>SSRXp2<br>SSRXp2<br>SSRXp2<br>SSRXp2<br>SSRXp2<br>SSRXp2<br>SSRXp2<br>SSRXp2<br>SSRXp2<br>SSRXp2<br>SSRXp2<br>SSRXp2<br>SSRXp2<br>SSRXp2<br>SSRXp2<br>SSRXp2<br>SSRXp2<br>SSRXp2<br>SS |
|                                                                                | 0                                                                                                                     |                                                                                                                                                                                                                                                                                                                                                                                                                                                                                                                                                                                                                                                                                                                                                                                                                                                                                                                                                                                                                                                                                                                                                                                                                                                                                                                                                                                                                                                                                                                                                                                                                                                                                                                                                                                                                                                                                                                                                                                                                                                                                                                                                                                                                                                                                                                                                                                                                                                                                                                                                                                                                                                                                                                                                                                                                                                                                                                                                                                                                                                  |