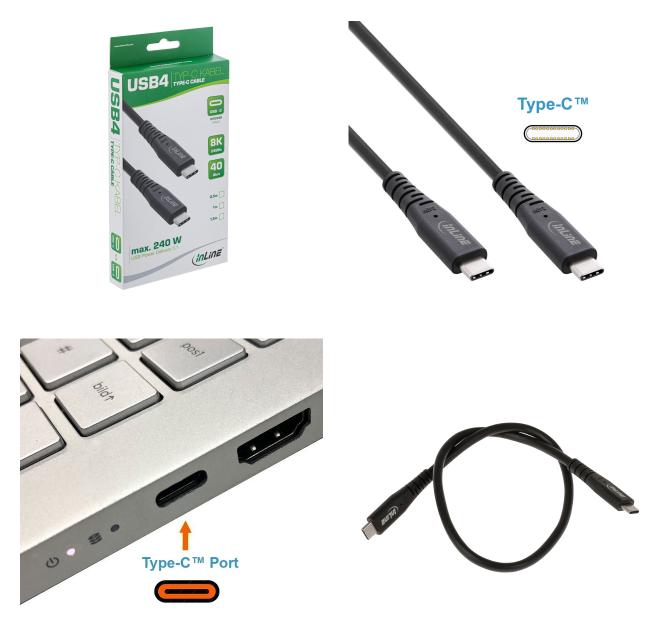

g. for connecting smartphones, monitors, external housings and docking stations
- CE, WEEE, RoHS compliant

#### **TPE = environmental protection**

TPE is a new material with high elasticity like rubber and high strength at the same time. It is an environmentally friendly and non-toxic material. It contains no plasticisers. Compared to PVC, which is used in most cables, TPE has better elasticity. We are endeavouring to use the energy-saving and environmentally friendly TPE to replace PVC in many areas. TPE stands for thermoplastic elastomer. PVC (polyvinyl chloride) is a chlorinated resin to which plasticisers are usually added during processing. Even though TPE is a plastic, it is 100% recyclable and biodegradable. Thermoplastic elastomers for ecological sustainability.

## More images



www.partsdata.eu







#### **PINOUT**

| A1,B1,A12,B12<br>A4,B4,A9,B9                                                   | GND ———— A1,B1,A12,B1<br>VBUS ———— A4,B4,A9,B9                                                                        | 2 GND<br>VBUS