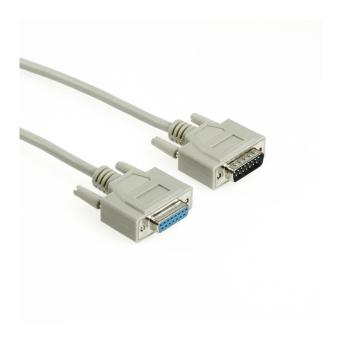

## Product description

Cable DB15 male to DB15 female, 5m, screws on both sides, e.g. for joystick extension

## **Technical data**

- 15-pin data cable male/female
- also called X.21 cable (X21)
- plugs: DB15 male to DB15 female
- with long screws on both sides
- screw type UNC 4-40
- moulded high quality plugs
- gold-plated contacts
- shielded (aluminium foil shield)
- cable outer diameter approx. 6mm
- all 15 contacts connected 1-to-1
- colour: grey
- 15x AWG 28 (CU)
- substitute areas: metrology, optical industry, automotive, automotive measuring instruments, automation
- CE, WEEE, RoHS compliant