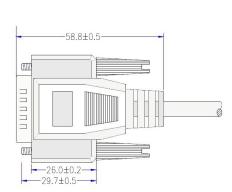

## **Technical data**

- 15-pin data cable male/female
- also called X.21 cable (X21)
- plugs: DB15 male to DB15 female
- with long screws on both sides
- screw type UNC 4-40
- moulded high quality plugs
- gold-plated contacts
- shielded (aluminium foil shield)
- cable outer diameter approx. 6mm
- all 15 contacts connected 1-to-1
- colour: grey
- 15x AWG 28 (CU)
- substitute areas: metrology, optical industry, automotive, automotive measuring instruments, automation
- CE, WEEE, RoHS compliant