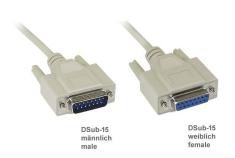

## Product description

Cable DB15 male to DB15 female, 5m, screws on both sides, e.g. for joystick extension

## **Technical data**

- 15-pin data cable male/female
- also called X.21 cable (X21)
- plugs: DB15 male to DB15 female
- with long screws on both sides
- screw type UNC 4-40
- moulded high quality plugs
- gold-plated contacts
- shielded (aluminium foil shield)
- cable outer diameter approx. 6mm
- all 15 contacts connected 1-to-1
- colour: grey
- 15x AWG 28 (CU)
- substitute areas: metrology, optical industry, automotive, automotive measuring instruments, automation
- CE, WEEE, RoHS compliant