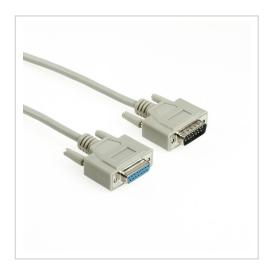

## Cable DB15 male to female 5m

Product number C2-15-05 Length 5000mm

## Product description

Cable DB15 male to DB15 female, 5m, screws on both sides, e.g. for joystick extension

## **Technical data**

- 15-pin data cable male/female
- also called X.21 cable (X21)
- plugs: DB15 male to DB15 female
- with long screws on both sides
- screw type UNC 4-40
- moulded high quality plugs
- gold-plated contacts
- shielded (aluminium foil shield)
- cable outer diameter approx. 6mm
- all 15 contacts connected 1-to-1
- colour: grey
- 15x AWG 28 (CU)
- substitute areas: metrology, optical industry, automotive, automotive measuring instruments, automation
- CE, WEEE, RoHS compliant