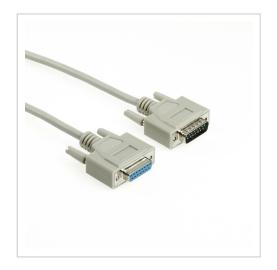

## Cable DB15 male to female 2m

Product numberC2-15-02Length2000mm

## **Product description**

Cable DB15 male to DB15 female, 2m, screws on both sides, e.g. for joystick extension

## **Technical data**

- 15-pin data cable male/female
- also called X.21 cable (X21)
- plugs: DB15 male to DB15 female
- with long screws on both sides
- screw type UNC 4-40
- moulded high quality plugs
- gold-plated contacts
- shielded (aluminium foil shield)
- cable outer diameter approx. 6mm
- all 15 contacts connected 1-to-1
- colour: grey
- 15x AWG 28 (CU)
- substitute areas: metrology, optical industry, automotive, automotive measuring instruments, automation
- CE, WEEE, RoHS compliant