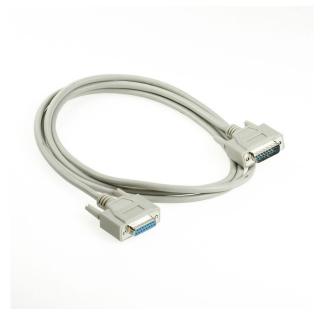

## Cable DB15 male to female 2m

Product numberC2-15-02Length2000mm

## **Product description**

Cable DB15 male to DB15 female, 2m, screws on both sides, e.g. for joystick extension

## **Technical data**

- 15-pin data cable male/female
- also called X.21 cable (X21)
- plugs: DB15 male to DB15 female
- with long screws on both sides
- screw type UNC 4-40
- moulded high quality plugs
- gold-plated contacts
- shielded (aluminium foil shield)
- cable outer diameter approx. 6mm
- all 15 contacts connected 1-to-1
- colour: grey
- 15x AWG 28 (CU)
- substitute areas: metrology, optical industry, automotive, automotive measuring instruments, automation
- CE, WEEE, RoHS compliant