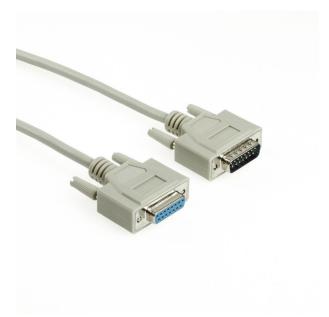

## Cable DB15 male to female 2m

Product numberC2-15-02Length2000mm

## **Product description**

Cable DB15 male to DB15 female, 2m, screws on both sides, e.g. for joystick extension

## **Technical data**

- 15-pin data cable male/female
- also called X.21 cable (X21)
- plugs: DB15 male to DB15 female
- with long screws on both sides
- screw type UNC 4-40
- moulded high quality plugs
- gold-plated contacts
- shielded (aluminium foil shield)
- cable outer diameter approx. 6mm
- all 15 contacts connected 1-to-1
- colour: grey
- 15x AWG 28 (CU)
- substitute areas: metrology, optical industry, automotive, automotive measuring instruments, automation
- CE, WEEE, RoHS compliant