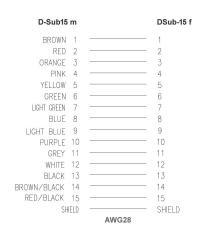

## **Technical data**

- 15-pin data cable male/female
- also called X.21 cable (X21)
- plugs: DB15 male to DB15 female
- with long screws on both sides
- screw type UNC 4-40
- moulded high quality plugs
- gold-plated contacts
- shielded (aluminium foil shield)
- cable outer diameter approx. 6mm
- all 15 contacts connected 1-to-1
- colour: grey
- 15x AWG 28 (CU)
- substitute areas: metrology, optical industry, automotive, automotive measuring instruments, automation
- CE, WEEE, RoHS compliant