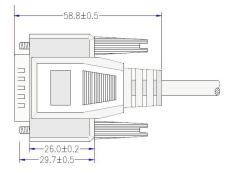

## **Technical data**

- 15-pin data cable male/female
- also called X.21 cable (X21)
- plugs: DB15 male to DB15 female
- with long screws on both sides
- screw type UNC 4-40
- moulded high quality plugs
- gold-plated contacts
- shielded (aluminium foil shield)
- cable outer diameter approx. 6mm
- all 15 contacts connected 1-to-1
- colour: grey
- 15x AWG 28 (CU)
- substitute areas: metrology, optical industry, automotive, automotive measuring instruments, automation
- CE, WEEE, RoHS compliant