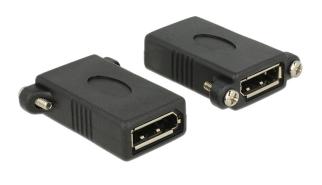

#### **Specifications**

- connector 1: DisplayPort 20 pin female with screw nuts for installation
- connector 2: DisplayPort 20 pin female
- screw type: #4-40 UNC
- mounting hole ca. 18 x 7 mm, screw hole pitch ca. 27 mm
- DisplayPort 1.1 specification
- pin 20 is connected (supports 3.3 V)
- supports a resolution up to 1920 x 1080 @ 60 Hz (depending on the system and the connected hardware)
- gold-plated connector
- colour: black
- CE, WEEE, RoHS compliant

#### Description

This DisplayPort adapter by can be used to extend a DisplayPort connection and to connect various devices. The female port can be attached with two UNC 4-40 screws, e.g. to a slot bracket, a cable duct or an enclosure with the corresponding opening.