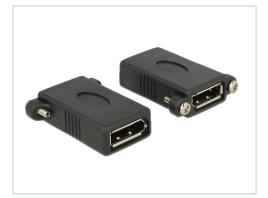

### Product description

DisplayPort mounting adapter, screws included

#### **Specifications**

- connector 1: DisplayPort 20 pin female with screw nuts for installation
- connector 2: DisplayPort 20 pin female
- screw type: #4-40 UNC
- mounting hole ca. 18 x 7 mm, screw hole pitch ca. 27 mm
- DisplayPort 1.1 specification
- pin 20 is connected (supports 3.3 V)
- supports a resolution up to 1920 x 1080 @ 60 Hz (depending on the system and the connected hardware)
- gold-plated connector
- colour: black
- CE, WEEE, RoHS compliant

#### Description

This DisplayPort adapter by can be used to extend a DisplayPort connection and to connect various devices. The female port can be attached with two UNC 4-40 screws, e.g. to a slot bracket, a cable duct or an enclosure with the corresponding opening.