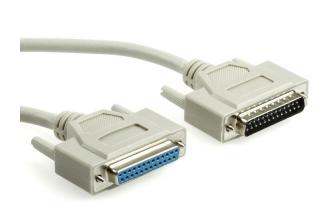

## Data Cable DB25 male-female 1-to-1 3m

Product number C2-25-03 Length 3000mm

### Product description

Data cable DB25 male to DB25 female, 3m, connection 1-to-1 all 25 pins, molded plugs, shielded, e.g. for RS232, parallel/LPT

#### key features

- computer cable DB25 male to DB25 female
- for serial and parallel connections
- High End cable with molded plugs
- screw type UNC 4-40
- shielded
- all 25 pins connected 1-to-1
- RoHS compliant
- colour: grey beige
- diameter about 7mm