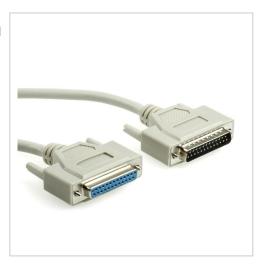

## Data Cable DB25 male-female 1-to-1 3m

Product number C2-25-03 Length 3000mm

### Product description

Data cable DB25 male to DB25 female, 3m, connection 1-to-1 all 25 pins, molded plugs, shielded, e.g. for RS232, parallel/LPT

#### key features

- computer cable DB25 male to DB25 female
- for serial and parallel connections
- High End cable with molded plugs
- screw type UNC 4-40
- shielded
- all 25 pins connected 1-to-1
- RoHS compliant
- colour: grey beige
- diameter about 7mm