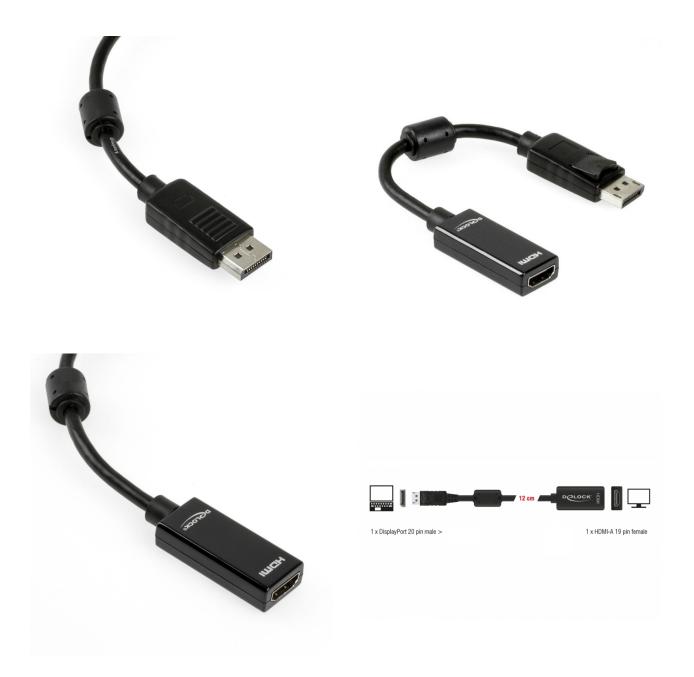

## Adapter cable DisplayPort male to HDMI female

Product number K-850-D6

## Product description

Adapter DisplayPort to HDMI, short adapter cable DisplayPort male to HDMI female, supports resolution 1920x1200 @ 60Hz, length about 20cm

## Key features

- short adapter cable DisplayPort to HDMI
- Application: Connect an HDMI monitor to a PC with DisplayPort.
- PLEASE NOTE: only suitable for graphics cards with DP++ output, passive converter (level shifter)
- Connector 1: DisplayPort 20 pin male connector with locking mechanism
- Connector 2: HDMI A 19 pin female (female)
- DisplayPort 1.1 + High Speed HDMI specification
- Resolution up to 1920 x 1200 @ 60 Hz (depending on your monitor and system)
- automatic standby detection (standby automatically switches to sleep mode)
- with 1x ferrite core
- with integrated electronics (e.g. chipset NXP PTN3361)
- cable length: approx. 12cm without connectors
- suitable for any operating system (no driver installation required)
- CE, WEEE, RoHS compliant

## More images

www.partsdata.eu