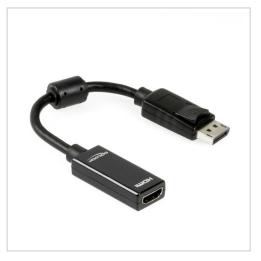

## Adapter cable DisplayPort male to HDMI female

Product number K-850-D6

## Product description

Adapter DisplayPort to HDMI, short adapter cable DisplayPort male to HDMI female, supports resolution 1920x1200 @ 60Hz, length about 20cm

## Key features

- short adapter cable DisplayPort to HDMI
- Application: Connect an HDMI monitor to a PC with DisplayPort.
- PLEASE NOTE: only suitable for graphics cards with DP++ output, passive converter (level shifter)
- Connector 1: DisplayPort 20 pin male connector with locking mechanism
- Connector 2: HDMI A 19 pin female (female)
- DisplayPort 1.1 + High Speed HDMI specification
- Resolution up to 1920 x 1200 @ 60 Hz (depending on your monitor and system)
- automatic standby detection (standby automatically switches to sleep mode)
- with 1x ferrite core
- with integrated electronics (e.g. chipset NXP PTN3361)
- cable length: approx. 12cm without connectors
- suitable for any operating system (no driver installation required)
- CE, WEEE, RoHS compliant