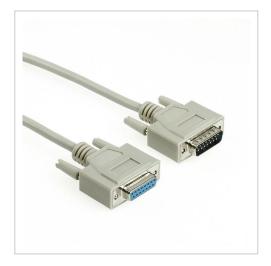

## Cable DB15 male to female 10m

Product numberC2-15-10Length10000mm

## Product description

Cable DB15 male to DB15 female, 10m, screws on both sides, e.g. for joystick extension

## **Technical data**

- 15-pin data cable male/female
- also called X.21 cable (X21)
- plugs: DB15 male to DB15 female
- with long screws on both sides
- screw type UNC 4-40
- moulded high quality plugs
- gold-plated contacts
- shielded (aluminium foil shield)
- cable outer diameter approx. 6mm
- all 15 contacts connected 1-to-1
- colour: grey
- 15x AWG 28 (CU)
- substitute areas: metrology, optical industry, automotive, automotive measuring instruments, automation
- CE, WEEE, RoHS compliant