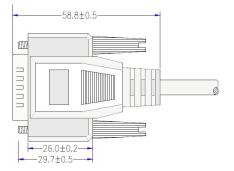

## **Technical data**

- 15-pin data cable male/female
- also called X.21 cable (X21)
- plugs: DB15 male to DB15 female
- with long screws on both sides
- screw type UNC 4-40
- moulded high quality plugs
- gold-plated contacts
- shielded (aluminium foil shield)
- cable outer diameter approx. 6mm
- all 15 contacts connected 1-to-1
- colour: grey
- 15x AWG 28 (CU)
- substitute areas: metrology, optical industry, automotive, automotive measuring instruments, automation
- CE, WEEE, RoHS compliant