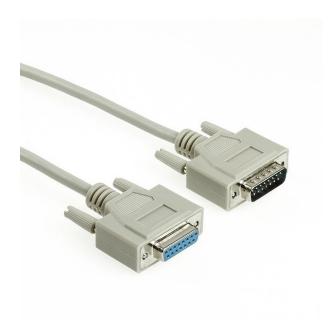

## Cable DB15 male to female 10m

Product numberC2-15-10Length10000mm

## Product description

Cable DB15 male to DB15 female, 10m, screws on both sides, e.g. for joystick extension

## **Technical data**

- 15-pin data cable male/female
- also called X.21 cable (X21)
- plugs: DB15 male to DB15 female
- with long screws on both sides
- screw type UNC 4-40
- moulded high quality plugs
- gold-plated contacts
- shielded (aluminium foil shield)
- cable outer diameter approx. 6mm
- all 15 contacts connected 1-to-1
- colour: grey
- 15x AWG 28 (CU)
- substitute areas: metrology, optical industry, automotive, automotive measuring instruments, automation
- CE, WEEE, RoHS compliant