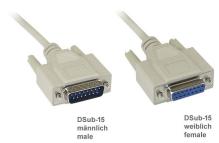

## Cable DB15 male to female 10m

Product numberC2-15-10Length10000mm

## Product description

Cable DB15 male to DB15 female, 10m, screws on both sides, e.g. for joystick extension

## **Technical data**

- 15-pin data cable male/female
- also called X.21 cable (X21)
- plugs: DB15 male to DB15 female
- with long screws on both sides
- screw type UNC 4-40
- moulded high quality plugs
- gold-plated contacts
- shielded (aluminium foil shield)
- cable outer diameter approx. 6mm
- all 15 contacts connected 1-to-1
- colour: grey
- 15x AWG 28 (CU)
- substitute areas: metrology, optical industry, automotive, automotive measuring instruments, automation
- CE, WEEE, RoHS compliant