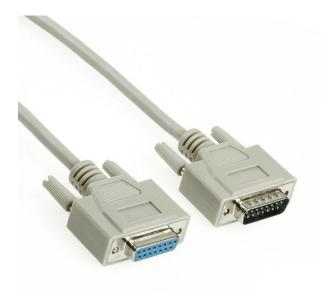

## Cable DB15 male to female 10m

Product numberC2-15-10Length10000mm

## Product description

Cable DB15 male to DB15 female, 10m, screws on both sides, e.g. for joystick extension

## **Technical data**

- 15-pin data cable male/female
- also called X.21 cable (X21)
- plugs: DB15 male to DB15 female
- with long screws on both sides
- screw type UNC 4-40
- moulded high quality plugs
- gold-plated contacts
- shielded (aluminium foil shield)
- cable outer diameter approx. 6mm
- all 15 contacts connected 1-to-1
- colour: grey
- 15x AWG 28 (CU)
- substitute areas: metrology, optical industry, automotive, automotive measuring instruments, automation
- CE, WEEE, RoHS compliant