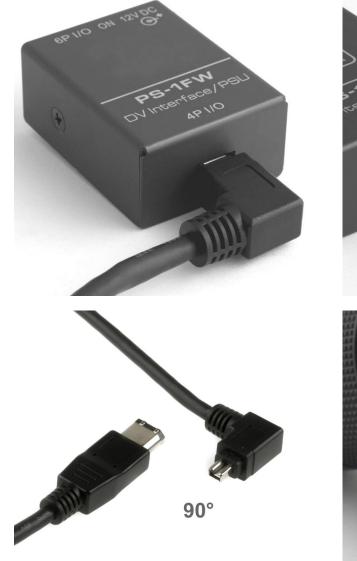

#### 90° angled plug

This firewire cable, which was specially manufactured for us, has a 4 pin and a 6 pin plug. The special feature is the 4 pin plug angled to the left. This makes the cable particularly suitable for use in confined spaces at the 4 pin Firewire port. In addition, the angled plug can be much better fixed with adhesive tape to prevent it from slipping out than a straight plug.

#### **Application areas**

The cable can be used to connect a camcorder (4 pin port) to a desktop PC (larger 6 pin port). Or connect an external Firewire HDD housing with 6 pin interface on a notebook with a 4 pin interface (e.g. Thinkpad).