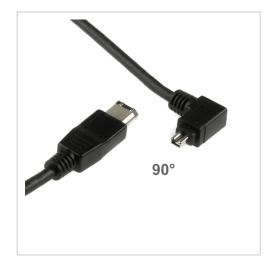

### Product description

Firewire cable 4-pin to 6-pin, 4-pin plug right angled, very short version: 35cm, 400 MBit/s (for IEEE-1394a, i.Link, DV, S400, Firewire 400)

#### 90° angled plug

This firewire cable, which was specially manufactured for us, has a 4 pin and a 6 pin plug. The special feature is the 4 pin plug angled to the left. This makes the cable particularly suitable for use in confined spaces at the 4 pin Firewire port. In addition, the angled plug can be much better fixed with adhesive tape to prevent it from slipping out than a straight plug.

#### **Technical data**

- Firewire 400 cable 4 to 6
- 4 pin plug angled to the left
- 6 pin plug straight
- · colour: black
- very short: only 35cm
- premium quality
- · double shielded with twisted pairs
- up to 400 Mbps
- IEEE-1394a compatible
- for i.Link, DV, S100/200/S400, Firewire 400