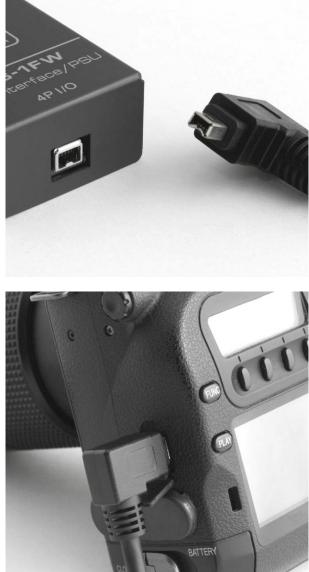

#### **Application areas**

The cable can be used to connect a camcorder (4 pin port) to a desktop PC (larger 6 pin port). Or connect an external Firewire HDD housing with 6 pin interface on a notebook with a 4 pin interface (e.g. Thinkpad).