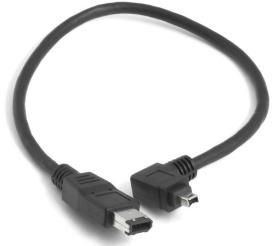

#### 90° angled plug

This firewire cable, which was specially manufactured for us, has a 4 pin and a 6 pin plug. The special feature is the 4 pin plug angled to the left. This makes the cable particularly suitable for use in confined spaces at the 4 pin Firewire port. In addition, the angled plug can be much better fixed with adhesive tape to prevent it from slipping out than a straight plug.

#### **Technical data**

- Firewire 400 cable 4 to 6
- 4 pin plug angled to the left
- 6 pin plug straight
- · colour: black
- very short: only 35cm
- premium quality
- · double shielded with twisted pairs
- up to 400 Mbps
- IEEE-1394a compatible
- for i.Link, DV, S100/200/S400, Firewire 400