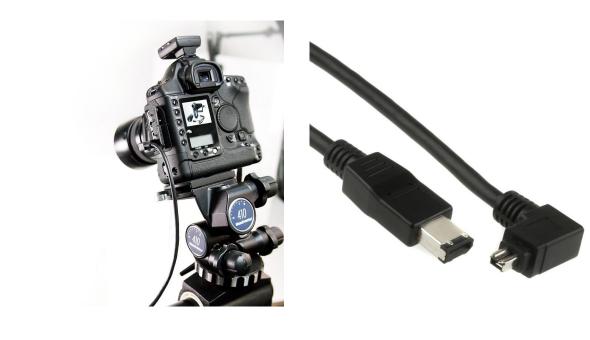

#### **Application areas**

The cable can be used to connect a camcorder (4 pin port) to a desktop PC (larger 6 pin port). Or connect an external Firewire HDD housing with 6 pin interface on a notebook with a 4 pin interface (e.g. Thinkpad).