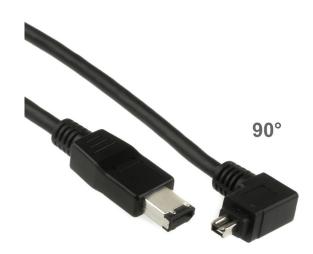

## Product description

Firewire cable 4-pin to 6-pin, 4-pin plug right angled, 2m, 400 MBit/s (for IEEE-1394a, i.Link, DV, S400, Firewire 400)

### 90° angled plug

This firewire cable, which was specially manufactured for us, has a 4 pin and a 6 pin plug. The special feature is the 4 pin plug angled to the left. This makes the cable particularly suitable for use in confined spaces at the 4 pin Firewire port. In addition, the angled plug can be much better fixed with adhesive tape to prevent it from slipping out than a straight plug.

#### **Technical data**

- Firewire 400 cable 4 to 6
- · 4 pin plug angled to the left
- 6 pin plug straight
- · colour: black
- length: 2m
- premium quality
- · double shielded with twisted pairs
- up to 400 Mbps
- IEEE-1394a compatible
- for i.Link, DV, S100/200/S400, Firewire 400