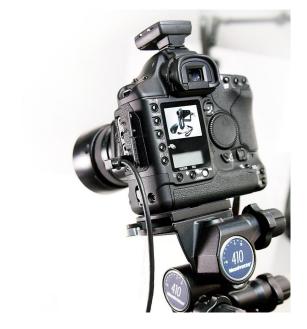

#### **Application areas**

The cable can be used to connect a camcorder (4 pin port) to a desktop PC (larger 6 pin port). Or connect an external Firewire HDD housing with 6 pin interface on a notebook with a 4 pin interface.