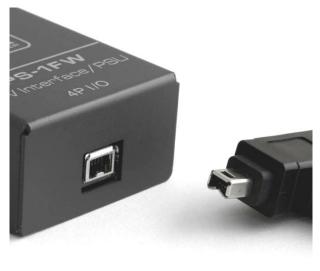

### 90° angled plug

This firewire cable, which was specially manufactured for us, has a 4 pin and a 6 pin plug. The special feature is the 4 pin plug angled to the left. This makes the cable particularly suitable for use in confined spaces at the 4 pin Firewire port. In addition, the angled plug can be much better fixed with adhesive tape to prevent it from slipping out than a straight plug.

#### **Application areas**

The cable can be used to connect a camcorder (4 pin port) to a desktop PC (larger 6 pin port). Or connect an external Firewire HDD housing with 6 pin interface on a notebook with a 4 pin interface.