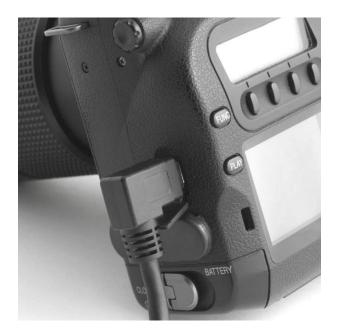

#### **Application areas**

The cable can be used to connect a camcorder (4 pin port) to a desktop PC (larger 6 pin port). Or connect an external Firewire HDD housing with 6 pin interface on a notebook with a 4 pin interface.