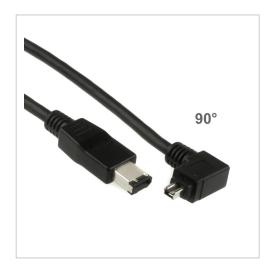

## Product description

Firewire cable 4-pin to 6-pin, 4-pin plug right angled, 2m, 400 MBit/s (for IEEE-1394a, i.Link, DV, S400, Firewire 400)

### 90° angled plug

This firewire cable, which was specially manufactured for us, has a 4 pin and a 6 pin plug. The special feature is the 4 pin plug angled to the left. This makes the cable particularly suitable for use in confined spaces at the 4 pin Firewire port. In addition, the angled plug can be much better fixed with adhesive tape to prevent it from slipping out than a straight plug.

#### **Technical data**

- Firewire 400 cable 4 to 6
- · 4 pin plug angled to the left
- 6 pin plug straight
- · colour: black
- length: 2m
- premium quality
- · double shielded with twisted pairs
- up to 400 Mbps
- IEEE-1394a compatible
- for i.Link, DV, S100/200/S400, Firewire 400