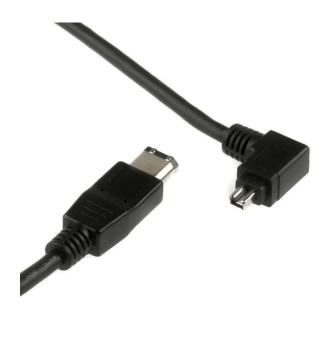

### 90° angled plug

This firewire cable, which was specially manufactured for us, has a 4 pin and a 6 pin plug. The special feature is the 4 pin plug angled to the left. This makes the cable particularly suitable for use in confined spaces at the 4 pin Firewire port. In addition, the angled plug can be much better fixed with adhesive tape to prevent it from slipping out than a straight plug.

#### **Technical data**

- Firewire 400 cable 4 to 6
- · 4 pin plug angled to the left
- 6 pin plug straight
- · colour: black
- length: 2m
- premium quality
- · double shielded with twisted pairs
- up to 400 Mbps
- IEEE-1394a compatible
- for i.Link, DV, S100/200/S400, Firewire 400