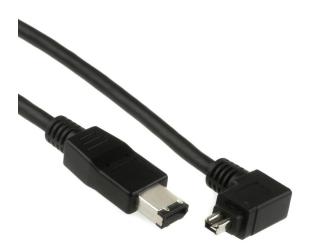

### 90° angled plug

This firewire cable, which was specially manufactured for us, has a 4 pin and a 6 pin plug. The special feature is the 4 pin plug angled to the left. This makes the cable particularly suitable for use in confined spaces at the 4 pin Firewire port. In addition, the angled plug can be much better fixed with adhesive tape to prevent it from slipping out than a straight plug.

#### **Technical data**

- Firewire 400 cable 4 to 6
- · 4 pin plug angled to the left
- 6 pin plug straight
- · colour: black
- length: 2m
- premium quality
- · double shielded with twisted pairs
- up to 400 Mbps
- IEEE-1394a compatible
- for i.Link, DV, S100/200/S400, Firewire 400