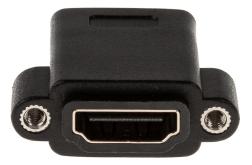

## Product description

HDMI adapter for panel mounting, HDMI-A socket can be screwed onto HDMI-A socket, 19-pin 1:1, compact design, incl. 2 screws

## **Technical data**

- Panel mounting adapter HDMI
- Alternative designations: HDMI housing feed-through, HDMI panel mount socket, HDMI rack mount, HDMI mounting flange
- Adapter for installation with 2 screws
- Connection 1: HDMI A socket (female, 19-pin) can be screwed on
- Connection 2: HDMI A socket (female, 19-pin)
- Hole spacing of the screws: approx. 25mm
- HDMI assignment: 1-to-1 (all 19 contacts)
- Compact design
- Colour: black
- CE, WEEE, RoHS compliant