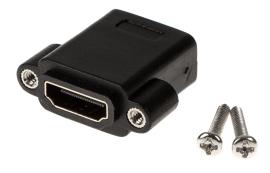

## Product description

HDMI adapter for panel mounting, HDMI-A socket can be screwed onto HDMI-A socket, 19-pin 1:1, compact design, incl. 2 screws

## **Technical data**

- Panel mounting adapter HDMI
- Alternative designations: HDMI housing feed-through, HDMI panel mount socket, HDMI rack mount, HDMI mounting flange
- Adapter for installation with 2 screws
- Connection 1: HDMI A socket (female, 19-pin) can be screwed on
- Connection 2: HDMI A socket (female, 19-pin)
- Hole spacing of the screws: approx. 25mm
- HDMI assignment: 1-to-1 (all 19 contacts)
- Compact design
- Colour: black
- CE, WEEE, RoHS compliant