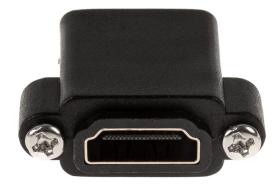

## Product description

HDMI adapter for panel mounting, HDMI-A socket can be screwed onto HDMI-A socket, 19-pin 1:1, compact design, incl. 2 screws

## **Technical data**

- Panel mounting adapter HDMI
- Alternative designations: HDMI housing feed-through, HDMI panel mount socket, HDMI rack mount, HDMI mounting flange
- Adapter for installation with 2 screws
- Connection 1: HDMI A socket (female, 19-pin) can be screwed on
- Connection 2: HDMI A socket (female, 19-pin)
- Hole spacing of the screws: approx. 25mm
- HDMI assignment: 1-to-1 (all 19 contacts)
- Compact design
- Colour: black
- CE, WEEE, RoHS compliant