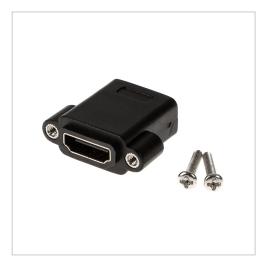

## HDMI adapter for panel mounting, 2x HDMI-A female, screws included

Product number K-040

## Product description

HDMI adapter for panel mounting, HDMI-A socket can be screwed onto HDMI-A socket, 19-pin 1:1, compact design, incl. 2 screws

## **Technical data**

- Panel mounting adapter HDMI
- Alternative designations: HDMI housing feed-through, HDMI panel mount socket, HDMI rack mount, HDMI mounting flange
- Adapter for installation with 2 screws
- Connection 1: HDMI A socket (female, 19-pin) can be screwed on
- Connection 2: HDMI A socket (female, 19-pin)
- Hole spacing of the screws: approx. 25mm
- HDMI assignment: 1-to-1 (all 19 contacts)
- Compact design
- Colour: black
- CE, WEEE, RoHS compliant