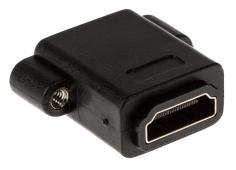

## HDMI adapter for panel mounting, 2x HDMI-A female, screws included

Product number K-040

## Product description

HDMI adapter for panel mounting, HDMI-A socket can be screwed onto HDMI-A socket, 19-pin 1:1, compact design, incl. 2 screws

## **Technical data**

- Panel mounting adapter HDMI
- Alternative designations: HDMI housing feed-through, HDMI panel mount socket, HDMI rack mount, HDMI mounting flange
- Adapter for installation with 2 screws
- Connection 1: HDMI A socket (female, 19-pin) can be screwed on
- Connection 2: HDMI A socket (female, 19-pin)
- Hole spacing of the screws: approx. 25mm
- HDMI assignment: 1-to-1 (all 19 contacts)
- Compact design
- Colour: black
- CE, WEEE, RoHS compliant