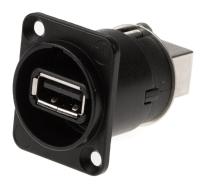

# Mountable USB adapter A female (outside) to B female (inside) METAL BLACK

Product number NAUSB-W-B

#### Product description

Mountable USB adapter for industrial applications (wall outlet, screw-on type), A female to B female (pivotable receptacle core, A or B at front side), colour: black

#### **Key Features**

- mounting adapter for USB 2.0 and 1.1
- USB outlet / USB wall outlet / USB receptacle / USB socket-outlet / USB tapping / USB point
- USB port type B female to USB port type A female
- easy to install
- · metal version with very high quality
- color: black
- e.g. for industrial applications, cockpits, studio applications