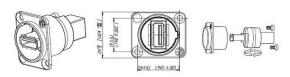

# Mountable USB adapter A female (outside) to B female (inside) METAL BLACK

Product number NAUSB-W-B

#### Product description

Mountable USB adapter for industrial applications (wall outlet, screw-on type), A female to B female (pivotable receptacle core, A or B at front side), colour: black

#### **Key Features**

- mounting adapter for USB 2.0 and 1.1
- USB outlet / USB wall outlet / USB receptacle / USB socket-outlet / USB tapping / USB point
- USB port type B female to USB port type A female
- easy to install
- · metal version with very high quality
- color: black
- e.g. for industrial applications, cockpits, studio applications