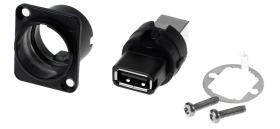

# Mountable USB adapter A female (outside) to B female (inside) METAL BLACK

Product number NAUSB-W-B



#### Product description

Mountable USB adapter for industrial applications (wall outlet, screw-on type), A female to B female (pivotable receptacle core, A or B at front side), colour: black

#### **Key Features**

- mounting adapter for USB 2.0 and 1.1
- USB outlet / USB wall outlet / USB receptacle / USB socket-outlet / USB tapping / USB point
- USB port type B female to USB port type A female
- easy to install
- · metal version with very high quality
- color: black
- e.g. for industrial applications, cockpits, studio applications

### More images



## Frontplatten-Ausschnitt