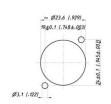

# Mountable USB adapter A female (outside) to B female (inside) METAL BLACK

Product number NAUSB-W-B



#### Product description

Mountable USB adapter for industrial applications (wall outlet, screw-on type), A female to B female (pivotable receptacle core, A or B at front side), colour: black

#### **Key Features**

- mounting adapter for USB 2.0 and 1.1
- USB outlet / USB wall outlet / USB receptacle / USB socket-outlet / USB tapping / USB point
- USB port type B female to USB port type A female
- easy to install
- · metal version with very high quality
- color: black
- e.g. for industrial applications, cockpits, studio applications

### More images



## Frontplatten-Ausschnitt