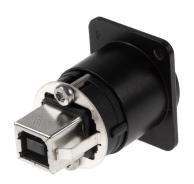

# Mountable USB adapter A female (outside) to B female (inside) METAL BLACK

Product number NAUSB-W-B

#### Product description

Mountable USB adapter for industrial applications (wall outlet, screw-on type), A female to B female (pivotable receptacle core, A or B at front side), colour: black

#### **Key Features**

- mounting adapter for USB 2.0 and 1.1
- USB outlet / USB wall outlet / USB receptacle / USB socket-outlet / USB tapping / USB point
- USB port type B female to USB port type A female
- easy to install
- · metal version with very high quality
- color: black
- e.g. for industrial applications, cockpits, studio applications