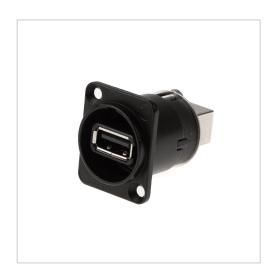

# Mountable USB adapter A female (outside) to B female (inside) METAL BLACK

Product number NAUSB-W-B

#### Product description

Mountable USB adapter for industrial applications (wall outlet, screw-on type), A female to B female (pivotable receptacle core, A or B at front side), colour: black

#### **Key Features**

- mounting adapter for USB 2.0 and 1.1
- USB outlet / USB wall outlet / USB receptacle / USB socket-outlet / USB tapping / USB point
- USB port type B female to USB port type A female
- easy to install
- · metal version with very high quality
- color: black
- e.g. for industrial applications, cockpits, studio applications