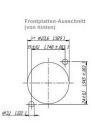

# Mountable USB adapter A female (outside) to B female (inside) METAL BLACK

Product number NAUSB-W-B



#### Product description

Mountable USB adapter for industrial applications (wall outlet, screw-on type), A female to B female (pivotable receptacle core, A or B at front side), colour: black

#### **Key Features**

- mounting adapter for USB 2.0 and 1.1
- USB outlet / USB wall outlet / USB receptacle / USB socket-outlet / USB tapping / USB point
- USB port type B female to USB port type A female
- easy to install
- · metal version with very high quality
- color: black
- e.g. for industrial applications, cockpits, studio applications

### More images



## Frontplatten-Ausschnitt