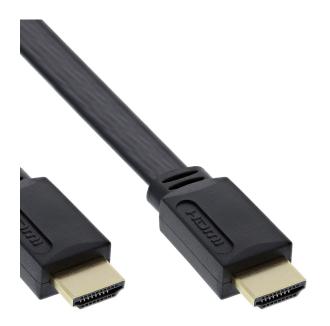

## Product description

HDMI flat cable for space-saving installation, 4K 2K video support, 19-pin HDMI plug (A) on both sides, transmission of video and audio signals (purely digital), with Ethernet, black, 1m

## **Key features**

- HDMI Flat Cable High Speed Cable with Ethernet
- the flat cable material (thickness only 3mm) enables good space-saving installation
- High Qualtity
- Gold-Plated HDMI contacts
- High-density shielding for best quality
- Twisted Pair for best shielding internally
- transmits HD video signals and audio
- Good conductivity and signal transmission through copper wires
- HDMI Ethernet Channel: Adds high-speed networking to an HDMI connection, so users can use the full value from their IP devices without the need for separate network cables are required (if the devices support HDMI with Ethernet)
- Return Channel Audio: Allows to send an HDMI-connected TV with built-in TV tuner, the audio data by "upstream" to a surround audio system, which a separate audio cable is no longer needed
- 3D over HDMI: Defines the entry and exit protocols for the major 3D video formats, paving the way for real 3D games and 3D home cinema applications.
- 4Kx2K Video Support (up to 5m): Enables video resolutions beyond 1080p displays support the next generation
- other color spaces. support for additional color models used in digital photography and computer graphics be
- for the following applications:. HDTV, PC / notebook, Xbox360/PS3, Blu-ray DVD / HD-DVD, DC / DV, Beamer
- campatible with all earlier HDMI cable
- black wire, sealed connector
- HDMI Type A plugs
- . CE, WEEE, RoHS compliant