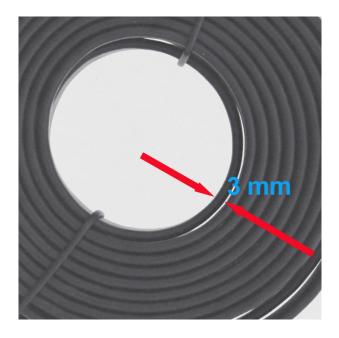

## **Key features**

- HDMI Flat Cable High Speed Cable with Ethernet
- the flat cable material (thickness only 3mm) enables good space-saving installation
- High Qualtity
- Gold-Plated HDMI contacts
- High-density shielding for best quality
- Twisted Pair for best shielding internally
- transmits HD video signals and audio
- Good conductivity and signal transmission through copper wires
- HDMI Ethernet Channel: Adds high-speed networking to an HDMI connection, so users can use the full value from their IP devices without the need for separate network cables are required (if the devices support HDMI with Ethernet)
- Return Channel Audio: Allows to send an HDMI-connected TV with built-in TV tuner, the audio data by "upstream" to a surround audio system, which a separate audio cable is no longer needed
- 3D over HDMI: Defines the entry and exit protocols for the major 3D video formats, paving the way for real 3D games and 3D home cinema applications.
- 4Kx2K Video Support (up to 5m): Enables video resolutions beyond 1080p displays support the next generation
- other color spaces. support for additional color models used in digital photography and computer graphics be
- for the following applications:. HDTV, PC / notebook, Xbox360/PS3, Blu-ray DVD / HD-DVD, DC / DV, Beamer
- campatible with all earlier HDMI cable
- black wire, sealed connector
- HDMI Type A plugs
- . CE, WEEE, RoHS compliant