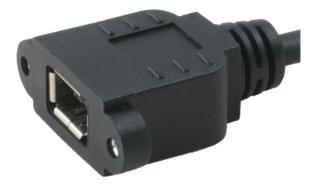

## Product description

Firewire 400 mounting cable: 6-pin female (mountable) to 6-pin plug (male), 2m (for IEEE-1394a, i.Link, DV, S400, Firewire 400), 2 screws UNC 4-40 included

## **Key features**

- Firewire 400 Mounting Cable | Rack Mount Cable IEEE 1394a
- length: 2 meter | 2m
- 6 pin male to 6 pin female (male/female)
- socket can be screwed on (UNC 4/40 screws)
- PREMIUM quality
- multiple shielding + twisted pairs
- High End cable materialS100, S200 and S400 compatible
- bus power is looped through (6-pin assignment)
- IEEE1394a / FireWire 400 compatible
- max. 400 MBit/s
- scope of delivery: 1 cable, 2 screws (pre-assembled)