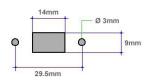

## More images

Frontblech-Aussparung Cut Out Dimensions Découper dimensions

www.partsdata.eu