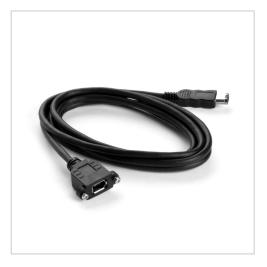

## Firewire 400 mounting cable 6pin female (with screws) to 6pin male 2m

Product number CF-XM6-20 Length 2000mm

## Product description

Firewire 400 mounting cable: 6-pin female (mountable) to 6-pin plug (male), 2m (for IEEE-1394a, i.Link, DV, S400, Firewire 400), 2 screws UNC 4-40 included

## **Key features**

- Firewire 400 Mounting Cable | Rack Mount Cable IEEE 1394a
- length: 2 meter | 2m
- 6 pin male to 6 pin female (male/female)
- socket can be screwed on (UNC 4/40 screws)
- PREMIUM quality
- multiple shielding + twisted pairs
- High End cable materialS100, S200 and S400 compatible
- bus power is looped through (6-pin assignment)
- IEEE1394a / FireWire 400 compatible
- max. 400 MBit/s
- scope of delivery: 1 cable, 2 screws (pre-assembled)