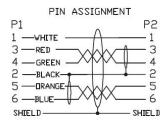

## **Key features**

- Firewire 400 Mounting Cable | Rack Mount Cable IEEE 1394a
- length: 2 meter | 2m
- 6 pin male to 6 pin female (male/female)
- socket can be screwed on (UNC 4/40 screws)
- PREMIUM quality
- multiple shielding + twisted pairs
- High End cable materialS100, S200 and S400 compatible
- bus power is looped through (6-pin assignment)
- IEEE1394a / FireWire 400 compatible
- max. 400 MBit/s
- scope of delivery: 1 cable, 2 screws (pre-assembled)