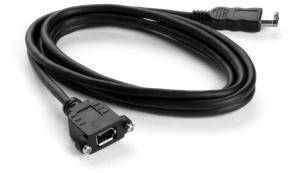

## Firewire 400 mounting cable 6pin female (with screws) to 6pin male 2m

Product number CF-XM6-20 Length 2000mm

## Product description

Firewire 400 mounting cable: 6-pin female (mountable) to 6-pin plug (male), 2m (for IEEE-1394a, i.Link, DV, S400, Firewire 400), 2 screws UNC 4-40 included