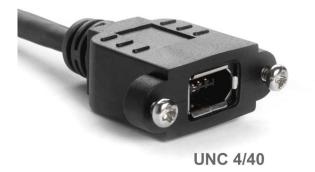

## Product description

Firewire 400 mounting cable: 6-pin female (mountable) to 6-pin plug (male), 2m (for IEEE-1394a, i.Link, DV, S400, Firewire 400), 2 screws UNC 4-40 included

## **Key features**

- Firewire 400 Mounting Cable | Rack Mount Cable IEEE 1394a
- length: 2 meter | 2m
- 6 pin male to 6 pin female (male/female)
- socket can be screwed on (UNC 4/40 screws)
- PREMIUM quality
- multiple shielding + twisted pairs
- High End cable materialS100, S200 and S400 compatible
- bus power is looped through (6-pin assignment)
- IEEE1394a / FireWire 400 compatible
- max. 400 MBit/s
- scope of delivery: 1 cable, 2 screws (pre-assembled)