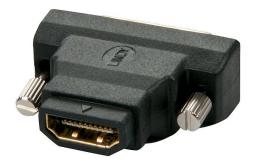

## Adapter DVI 18+1 male to HDMI female

Product number K-974-B

## Product description

Adapter DVI plug male (18+1 contacts) to HDMI female (19pin), with 2 screws on DVI side, gold plated contacts, particularly small design, manufacturer: LINDY Germany

## **Key features**

- DVI-HDMI adapter
- very compact, short design
- CONNECTION 1: DVI-D digital plug (type 18+1, male, purely digital)
- CONNECTION 2: HDMI socket type A (19-pin, female)
- gold-plated contacts
- HDTV & HDCP compatible
- for connecting devices/PCs with DVI-D connection to an HDMI cable
- DVI plug can be screwed on for a tight fit
- purely digital video transmission
- no sound transmission (not possible with DVI)
- customs tariff no. for DVI adapter: 85366990
- colour: black
- weight: approx. 24gr
- brand product from LINDY, Mannheim, Germany
- CE, WEEE, RoHS compliant