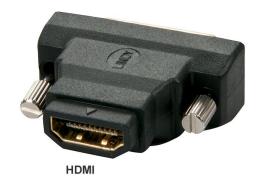

## Adapter DVI 18+1 male to HDMI female

Product number K-974-B

## Product description

Adapter DVI plug male (18+1 contacts) to HDMI female (19pin), with 2 screws on DVI side, gold plated contacts, particularly small design, manufacturer: LINDY Germany

## **Key features**

- DVI-HDMI adapter
- very compact, short design
- CONNECTION 1: DVI-D digital plug (type 18+1, male, purely digital)
- CONNECTION 2: HDMI socket type A (19-pin, female)
- gold-plated contacts
- HDTV & HDCP compatible
- for connecting devices/PCs with DVI-D connection to an HDMI cable
- DVI plug can be screwed on for a tight fit
- purely digital video transmission
- no sound transmission (not possible with DVI)
- customs tariff no. for DVI adapter: 85366990
- colour: black
- weight: approx. 24gr
- brand product from LINDY, Mannheim, Germany
- CE, WEEE, RoHS compliant