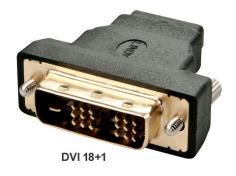

## Adapter DVI 18+1 male to HDMI female

Product number K-974-B

## Product description

Adapter DVI plug male (18+1 contacts) to HDMI female (19pin), with 2 screws on DVI side, gold plated contacts, particularly small design, manufacturer: LINDY Germany

## **Key features**

- DVI-HDMI adapter
- very compact, short design
- CONNECTION 1: DVI-D digital plug (type 18+1, male, purely digital)
- CONNECTION 2: HDMI socket type A (19-pin, female)
- gold-plated contacts
- HDTV & HDCP compatible
- for connecting devices/PCs with DVI-D connection to an HDMI cable
- DVI plug can be screwed on for a tight fit
- purely digital video transmission
- no sound transmission (not possible with DVI)
- customs tariff no. for DVI adapter: 85366990
- colour: black
- weight: approx. 24gr
- brand product from LINDY, Mannheim, Germany
- CE, WEEE, RoHS compliant