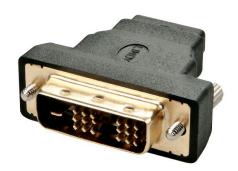

## Adapter DVI 18+1 male to HDMI female

Product number K-974-B

## Product description

Adapter DVI plug male (18+1 contacts) to HDMI female (19pin), with 2 screws on DVI side, gold plated contacts, particularly small design, manufacturer: LINDY Germany

## **Key features**

- DVI-HDMI adapter
- very compact, short design
- CONNECTION 1: DVI-D digital plug (type 18+1, male, purely digital)
- CONNECTION 2: HDMI socket type A (19-pin, female)
- gold-plated contacts
- HDTV & HDCP compatible
- for connecting devices/PCs with DVI-D connection to an HDMI cable
- DVI plug can be screwed on for a tight fit
- purely digital video transmission
- no sound transmission (not possible with DVI)
- customs tariff no. for DVI adapter: 85366990
- colour: black
- weight: approx. 24gr
- brand product from LINDY, Mannheim, Germany
- CE, WEEE, RoHS compliant