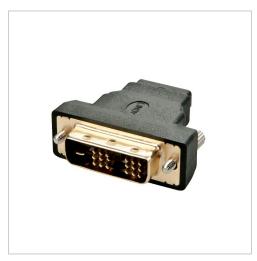

## Adapter DVI 18+1 male to HDMI female

Product number K-974-B

## Product description

Adapter DVI plug male (18+1 contacts) to HDMI female (19pin), with 2 screws on DVI side, gold plated contacts, particularly small design, manufacturer: LINDY Germany

## **Key features**

- DVI-HDMI adapter
- very compact, short design
- CONNECTION 1: DVI-D digital plug (type 18+1, male, purely digital)
- CONNECTION 2: HDMI socket type A (19-pin, female)
- gold-plated contacts
- HDTV & HDCP compatible
- for connecting devices/PCs with DVI-D connection to an HDMI cable
- DVI plug can be screwed on for a tight fit
- purely digital video transmission
- no sound transmission (not possible with DVI)
- customs tariff no. for DVI adapter: 85366990
- colour: black
- weight: approx. 24gr
- brand product from LINDY, Mannheim, Germany
- CE, WEEE, RoHS compliant