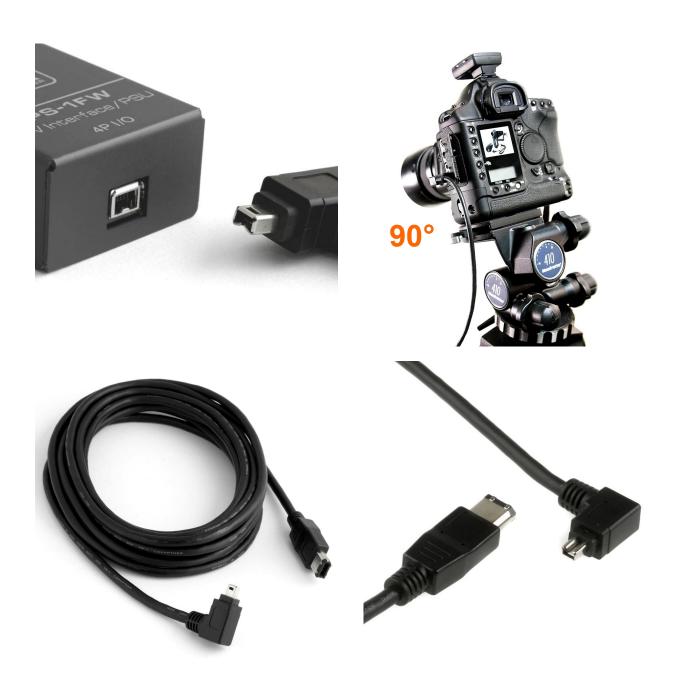

### 90° angled plug

This firewire cable, which was specially manufactured for us, has a 4 pin and a 6 pin plug. The special feature is the 4 pin plug angled to the left. This makes the cable particularly suitable for use in confined spaces at the 4 pin Firewire port. In addition, the angled plug can be much better fixed with adhesive tape to prevent it from slipping out than a straight plug.

#### **Application areas**

The cable can be used to connect a camcorder (4 pin port) to a desktop PC (larger 6 pin port). Or connect an external Firewire HDD housing with 6 pin interface on a notebook with a 4 pin interface.

#### **Technical data**

- Firewire 400 cable 4 to 6
- 4 pin plug angled to the left
- 6 pin plug straight
- · colour: black
- length: 4.5m (max. distance for Firewire 400 with 400 Mbps)
- premium quality
- · double shielded with twisted pairs
- up to 400 Mbps
- IEEE-1394a compatible
- for i.Link, DV, S100/200/S400, Firewire 400