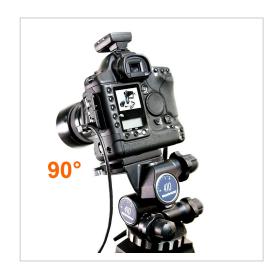

### 90° angled plug

This firewire cable, which was specially manufactured for us, has a 4 pin and a 6 pin plug. The special feature is the 4 pin plug angled to the left. This makes the cable particularly suitable for use in confined spaces at the 4 pin Firewire port. In addition, the angled plug can be much better fixed with adhesive tape to prevent it from slipping out than a straight plug.

#### **Application areas**

The cable can be used to connect a camcorder (4 pin port) to a desktop PC (larger 6 pin port). Or connect an external Firewire HDD housing with 6 pin interface on a notebook with a 4 pin interface.