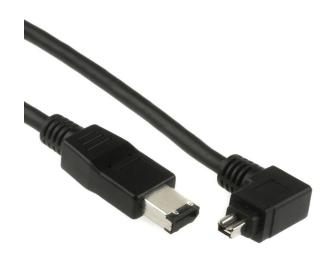

### 90° angled plug

This firewire cable, which was specially manufactured for us, has a 4 pin and a 6 pin plug. The special feature is the 4 pin plug angled to the left. This makes the cable particularly suitable for use in confined spaces at the 4 pin Firewire port. In addition, the angled plug can be much better fixed with adhesive tape to prevent it from slipping out than a straight plug.

#### **Technical data**

- Firewire 400 cable 4 to 6
- 4 pin plug angled to the left
- 6 pin plug straight
- · colour: black
- length: 4.5m (max. distance for Firewire 400 with 400 Mbps)
- premium quality
- · double shielded with twisted pairs
- up to 400 Mbps
- IEEE-1394a compatible
- for i.Link, DV, S100/200/S400, Firewire 400