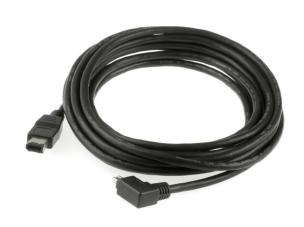

## Product description

Firewire cable 4-pin to 6-pin, 4-pin plug right angled, 4.5m, 400 MBit/s (for IEEE-1394a, i.Link, DV, S400, Firewire 400)

#### **Technical data**

- Firewire 400 cable 4 to 6
- 4 pin plug angled to the left
- 6 pin plug straight
- · colour: black
- length: 4.5m (max. distance for Firewire 400 with 400 Mbps)
- premium quality
- · double shielded with twisted pairs
- up to 400 Mbps
- IEEE-1394a compatible
- for i.Link, DV, S100/200/S400, Firewire 400