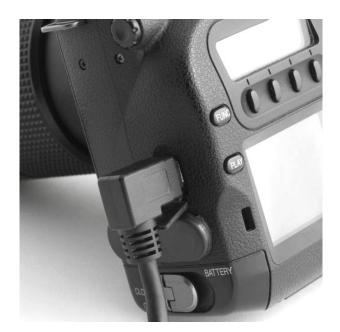

### 90° angled plug

This firewire cable, which was specially manufactured for us, has a 4 pin and a 6 pin plug. The special feature is the 4 pin plug angled to the left. This makes the cable particularly suitable for use in confined spaces at the 4 pin Firewire port. In addition, the angled plug can be much better fixed with adhesive tape to prevent it from slipping out than a straight plug.

#### **Application areas**

The cable can be used to connect a camcorder (4 pin port) to a desktop PC (larger 6 pin port). Or connect an external Firewire HDD housing with 6 pin interface on a notebook with a 4 pin interface.