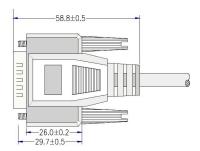

## **Technical data**

- 15-pin data cable male/female
- also called X.21 cable (X21)
- plugs: DB15 male to DB15 female
- with long screws on both sides
- screw type UNC 4-40
- moulded high quality plugs
- gold-plated contacts
- shielded (aluminium foil shield)
- cable outer diameter approx. 6mm
- all 15 contacts connected 1-to-1
- colour: grey
- 15x AWG 28 (CU)
- substitute areas: metrology, optical industry, automotive, automotive measuring instruments, automation
- CE, WEEE, RoHS compliant