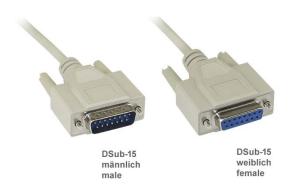

## **Technical data**

- 15-pin data cable male/female
- also called X.21 cable (X21)
- plugs: DB15 male to DB15 female
- with long screws on both sides
- screw type UNC 4-40
- moulded high quality plugs
- gold-plated contacts
- shielded (aluminium foil shield)
- cable outer diameter approx. 6mm
- all 15 contacts connected 1-to-1
- colour: grey
- 15x AWG 28 (CU)
- substitute areas: metrology, optical industry, automotive, automotive measuring instruments, automation
- CE, WEEE, RoHS compliant