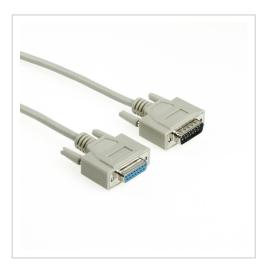

## Cable DB15 male to female 1m

Product number C2-15-01 Length 1000mm

## Product description

Cable DB15 male to DB15 female, 1m, screws on both sides, e.g. for joystick extension

## **Technical data**

- 15-pin data cable male/female
- also called X.21 cable (X21)
- plugs: DB15 male to DB15 female
- with long screws on both sides
- screw type UNC 4-40
- moulded high quality plugs
- gold-plated contacts
- shielded (aluminium foil shield)
- cable outer diameter approx. 6mm
- all 15 contacts connected 1-to-1
- colour: grey
- 15x AWG 28 (CU)
- substitute areas: metrology, optical industry, automotive, automotive measuring instruments, automation
- CE, WEEE, RoHS compliant