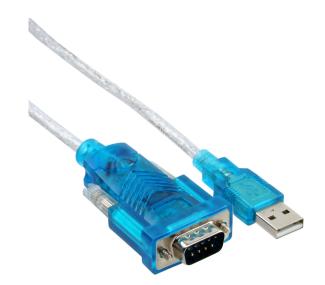

## Product description

Adapter cable USB to serial port (RS232), for PC and Apple Mac, type: UN8BE, USB plug type A to DB9 male, DB25 adapter and driver CD (Windows 10, 8, 8.1, 7, XP..., MacOS X, Linux) included, Prolific chip PL-2303RA, RoHS

## **Key Features**

- USB serial adapter DB9 male (RS232)
- Prolific Chipset PL2303
- for PC and Apple MAC with USB
- lenght about 1.8m
- e.g. for PDA, ISDN devices, cellular phones, digital cameras and serial modems
- 1 USB plug type A
- 1 DB9 plug (serial port) male
- Windows 10, 8.1, 8, 7, XP, 2000, Vista, 98SE, ME, Linux, Mac OS and Mac OS X