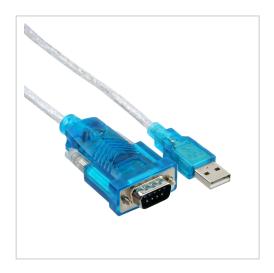

## Product description

Adapter cable USB to serial port (RS232), for PC and Apple Mac, type: UN8BE, USB plug type A to DB9 male, DB25 adapter and driver CD (Windows 10, 8, 8.1, 7, XP..., MacOS X, Linux) included, Prolific chip PL-2303RA, RoHS

## **Key Features**

- USB serial adapter DB9 male (RS232)
- Prolific Chipset PL2303
- for PC and Apple MAC with USB
- lenght about 1.8m
- e.g. for PDA, ISDN devices, cellular phones, digital cameras and serial modems
- 1 USB plug type A
- 1 DB9 plug (serial port) male
- Windows 10, 8.1, 8, 7, XP, 2000, Vista, 98SE, ME, Linux, Mac OS and Mac OS X