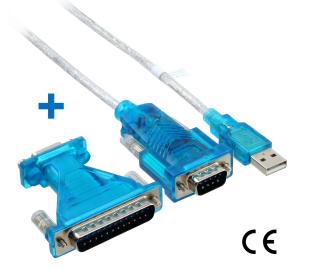

## Product description

Adapter cable USB to serial port (RS232), for PC and Apple Mac, type: UN8BE, USB plug type A to DB9 male, DB25 adapter and driver CD (Windows 10, 8, 8.1, 7, XP..., MacOS X, Linux) included, Prolific chip PL-2303RA, RoHS

## **Key Features**

- USB serial adapter DB9 male (RS232)
- Prolific Chipset PL2303
- for PC and Apple MAC with USB
- lenght about 1.8m
- e.g. for PDA, ISDN devices, cellular phones, digital cameras and serial modems
- 1 USB plug type A
- 1 DB9 plug (serial port) male
- Windows 10, 8.1, 8, 7, XP, 2000, Vista, 98SE, ME, Linux, Mac OS and Mac OS X