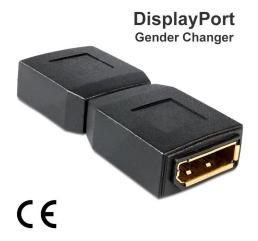

# DisplayPort<sup>™</sup> adapter female to female (GENDER CHANGER)

Product number K-850-D4

### Product description

DisplayPort<sup>™</sup> adapter female-female (GENDER CHANGER), gold-plated contacts, 20 pin (1:1 connected)

#### **Technical data**

- DisplayPort™ adapter female/female
- type: gender changer
- connectors: DisplayPort<sup>™</sup> female to DisplayPort<sup>™</sup> female
- · gold-plated contacts
- dimensions: approx. 57 x 23 x 13 mm
- design: compact adapter
- pin assignment 1:1 (pin 20 is also connected)
- customs tariff number: 85366990
- colour: black
- CE, WEEE, RoHS compliant