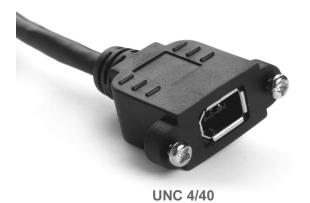

## Product description

Firewire 400 mounting cable: 6-pin female (mountable) to 6-pin plug (male), 1m (for IEEE-1394a, i.Link, DV, S400, Firewire 400), 2 screws UNC 4-40 included

## **Key features**

- Firewire 400 Mounting Cable | Rack Mount Cable IEEE 1394a
- length: 1 meter | 100cm
- 6 pin male to 6 pin female (male/female)
- socket can be screwed on (UNC 4/40 screws)
- PREMIUM quality
- multiple shielding + twisted pairs
- High End cable materialS100, S200 and S400 compatible
- bus power is looped through (6-pin assignment)
- IEEE1394a / FireWire 400 compatible
- max. 400 MBit/s
- scope of delivery: 1 cable, 2 screws (pre-assembled)