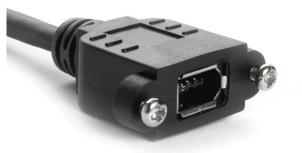

## Product description

Firewire 400 mounting cable: 6-pin female (mountable) to 6-pin plug (male), 1m (for IEEE-1394a, i.Link, DV, S400, Firewire 400), 2 screws UNC 4-40 included

## **Key features**

- Firewire 400 Mounting Cable | Rack Mount Cable IEEE 1394a
- length: 1 meter | 100cm
- 6 pin male to 6 pin female (male/female)
- socket can be screwed on (UNC 4/40 screws)
- PREMIUM quality
- multiple shielding + twisted pairs
- High End cable materialS100, S200 and S400 compatible
- bus power is looped through (6-pin assignment)
- IEEE1394a / FireWire 400 compatible
- max. 400 MBit/s
- scope of delivery: 1 cable, 2 screws (pre-assembled)