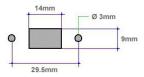

## More images

Frontblech-Aussparung Cut Out Dimensions Découper dimensions

www.partsdata.eu