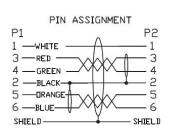

## **Key features**

- Firewire 400 Mounting Cable | Rack Mount Cable IEEE 1394a
- length: 1 meter | 100cm
- 6 pin male to 6 pin female (male/female)
- socket can be screwed on (UNC 4/40 screws)
- PREMIUM quality
- multiple shielding + twisted pairs
- High End cable materialS100, S200 and S400 compatible
- bus power is looped through (6-pin assignment)
- IEEE1394a / FireWire 400 compatible
- max. 400 MBit/s
- scope of delivery: 1 cable, 2 screws (pre-assembled)