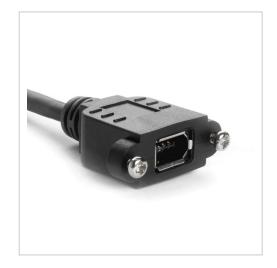

## Firewire 400 mounting cable 6pin female (with screws) to 6pin male 1m

Product number CF-XM6-10 Length 1000mm

## Product description

Firewire 400 mounting cable: 6-pin female (mountable) to 6-pin plug (male), 1m (for IEEE-1394a, i.Link, DV, S400, Firewire 400), 2 screws UNC 4-40 included

## **Key features**

- Firewire 400 Mounting Cable | Rack Mount Cable IEEE 1394a
- length: 1 meter | 100cm
- 6 pin male to 6 pin female (male/female)
- socket can be screwed on (UNC 4/40 screws)
- PREMIUM quality
- multiple shielding + twisted pairs
- High End cable materialS100, S200 and S400 compatible
- bus power is looped through (6-pin assignment)
- IEEE1394a / FireWire 400 compatible
- max. 400 MBit/s
- scope of delivery: 1 cable, 2 screws (pre-assembled)