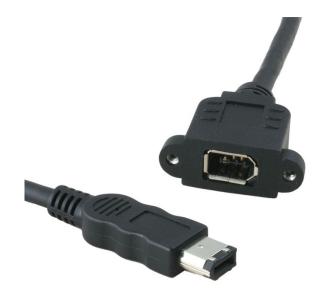

## Firewire 400 mounting cable 6pin female (with screws) to 6pin male 1m

Product number CF-XM6-10 Length 1000mm

## Product description

Firewire 400 mounting cable: 6-pin female (mountable) to 6-pin plug (male), 1m (for IEEE-1394a, i.Link, DV, S400, Firewire 400), 2 screws UNC 4-40 included

## **Key features**

- Firewire 400 Mounting Cable | Rack Mount Cable IEEE 1394a
- length: 1 meter | 100cm
- 6 pin male to 6 pin female (male/female)
- socket can be screwed on (UNC 4/40 screws)
- PREMIUM quality
- multiple shielding + twisted pairs
- High End cable materialS100, S200 and S400 compatible
- bus power is looped through (6-pin assignment)
- IEEE1394a / FireWire 400 compatible
- max. 400 MBit/s
- scope of delivery: 1 cable, 2 screws (pre-assembled)