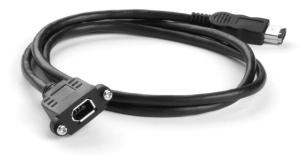

## Firewire 400 mounting cable 6pin female (with screws) to 6pin male 1m

Product number CF-XM6-10 Length 1000mm

## Product description

Firewire 400 mounting cable: 6-pin female (mountable) to 6-pin plug (male), 1m (for IEEE-1394a, i.Link, DV, S400, Firewire 400), 2 screws UNC 4-40 included