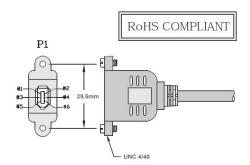

## More images

Frontblech-Aussparung Cut Out Dimensions Découper dimensions

www.partsdata.eu