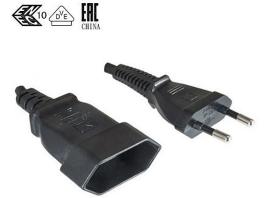

# Extension cable for EURO plug 20cm VERY SHORT

Product number CB-8V-02M Length 200mm

## Product description

Short extension cable for EURO 20cm, 2 leads, with EURO connector male/female, max. 2.5A, 2x 0,75mm<sup>2</sup>, CEE 7/16

#### **Practical Power Cable Extension**

- Euro Plug/Euro Socket 0.20m
- Ideal for Tight Power Strips

Discover the practical solution for spatially limited power strips with our Power Cable (Extension) Euro Plug/Euro Socket, 0.20m - MAG Art. No: CB-8V-02M (YP-21A/YC-22). With its compact size of 20 cm, this product is the perfect companion for your electronic devices, especially when space is tight.

#### **Performance Features**

- Plug: Euro plug to Euro socket, ideal for easy extension of your device's power connection.
- Color: In plain black, it matches any device and decor.
- Length: With a length of 0.20m, it is sufficient to provide flexibility without causing unnecessary cable clutter.
- Cross-section: 2 x 0.75mm<sup>2</sup>, designed for safe and efficient power transmission.
- Material: Made from H03VVH2-F material, known for its durability and reliability.
- Packaging: The product is delivered in bulk packaging, ideal for large orders and retail applications.
- ADVICE: VDE 0620-1 cable extensions without earth conductor are not allowed in following countries: CZ, DE, DK, IT, SK, UK