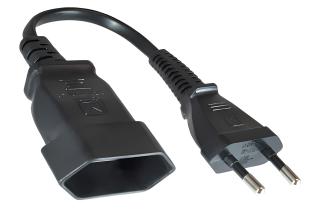

# Extension cable for EURO plug 20cm VERY SHORT

Product number CB-8V-02M Length 200mm

## Product description

Short extension cable for EURO 20cm, 2 leads, with EURO connector male/female, max. 2.5A, 2x 0,75mm<sup>2</sup>, CEE 7/16

#### **Practical Power Cable Extension**

- Euro Plug/Euro Socket 0.20m
- Ideal for Tight Power Strips

Discover the practical solution for spatially limited power strips with our Power Cable (Extension) Euro Plug/Euro Socket, 0.20m - MAG Art. No: CB-8V-02M (YP-21A/YC-22). With its compact size of 20 cm, this product is the perfect companion for your electronic devices, especially when space is tight.

#### **Performance Features**

- Plug: Euro plug to Euro socket, ideal for easy extension of your device's power connection.
- Color: In plain black, it matches any device and decor.
- Length: With a length of 0.20m, it is sufficient to provide flexibility without causing unnecessary cable clutter.
- Cross-section: 2 x 0.75mm<sup>2</sup>, designed for safe and efficient power transmission.
- Material: Made from H03VVH2-F material, known for its durability and reliability.
- Packaging: The product is delivered in bulk packaging, ideal for large orders and retail applications.
- ADVICE: VDE 0620-1 cable extensions without earth conductor are not allowed in following countries: CZ, DE, DK, IT, SK, UK