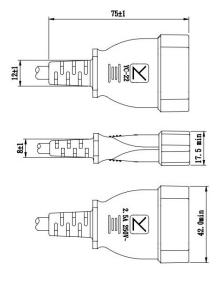

## Product description

Short extension cable for EURO 20cm, 2 leads, with EURO connector male/female, max. 2.5A, 2x 0,75mm<sup>2</sup>, CEE 7/16

#### **Performance Features**

- Plug: Euro plug to Euro socket, ideal for easy extension of your device's power connection.
- Color: In plain black, it matches any device and decor.
- Length: With a length of 0.20m, it is sufficient to provide flexibility without causing unnecessary cable clutter.
- Cross-section: 2 x 0.75mm<sup>2</sup>, designed for safe and efficient power transmission.
- Material: Made from H03VVH2-F material, known for its durability and reliability.
- Packaging: The product is delivered in bulk packaging, ideal for large orders and retail applications.
- ADVICE: VDE 0620-1 cable extensions without earth conductor are not allowed in following countries: CZ, DE, DK, IT, SK, UK