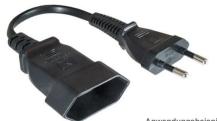

# Extension cable for EURO plug 20cm VERY SHORT

Product number CB-8V-02M Length 200mm

## Product description

Short extension cable for EURO 20cm, 2 leads, with EURO connector male/female, max. 2.5A, 2x 0,75mm<sup>2</sup>, CEE 7/16

#### **Practical Power Cable Extension**

- Euro Plug/Euro Socket 0.20m
- Ideal for Tight Power Strips

Discover the practical solution for spatially limited power strips with our Power Cable (Extension) Euro Plug/Euro Socket, 0.20m - MAG Art. No: CB-8V-02M (YP-21A/YC-22). With its compact size of 20 cm, this product is the perfect companion for your electronic devices, especially when space is tight.

#### **Performance Features**

- Plug: Euro plug to Euro socket, ideal for easy extension of your device's power connection.
- Color: In plain black, it matches any device and decor.
- Length: With a length of 0.20m, it is sufficient to provide flexibility without causing unnecessary cable clutter.
- Cross-section: 2 x 0.75mm<sup>2</sup>, designed for safe and efficient power transmission.
- Material: Made from H03VVH2-F material, known for its durability and reliability.
- Packaging: The product is delivered in bulk packaging, ideal for large orders and retail applications.
- ADVICE: VDE 0620-1 cable extensions without earth conductor are not allowed in following countries: CZ, DE, DK, IT, SK, UK