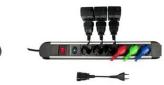

### Applications

This short extension cable is great for a variety of applications. You can use it to extend the reach of your existing power supplies, especially in power strips where power supplies cannot fit side by side due to their size. It can also be used in homes, offices, workshops, or any other environment where an extension of the power supply is needed. It's compact enough to be easily transported and stored, making it an ideal accessory for travel.