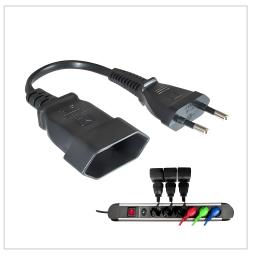

# Extension cable for EURO plug 20cm VERY SHORT

Product number CB-8V-02M Length 200mm

## Product description

Short extension cable for EURO 20cm, 2 leads, with EURO connector male/female, max. 2.5A, 2x 0,75mm<sup>2</sup>, CEE 7/16

#### **Practical Power Cable Extension**

- Euro Plug/Euro Socket 0.20m
- Ideal for Tight Power Strips

Discover the practical solution for spatially limited power strips with our Power Cable (Extension) Euro Plug/Euro Socket, 0.20m - MAG Art. No: CB-8V-02M (YP-21A/YC-22). With its compact size of 20 cm, this product is the perfect companion for your electronic devices, especially when space is tight.

#### **Performance Features**

- Plug: Euro plug to Euro socket, ideal for easy extension of your device's power connection.
- Color: In plain black, it matches any device and decor.
- Length: With a length of 0.20m, it is sufficient to provide flexibility without causing unnecessary cable clutter.
- Cross-section: 2 x 0.75mm<sup>2</sup>, designed for safe and efficient power transmission.
- Material: Made from H03VVH2-F material, known for its durability and reliability.
- Packaging: The product is delivered in bulk packaging, ideal for large orders and retail applications.
- ADVICE: VDE 0620-1 cable extensions without earth conductor are not allowed in following countries: CZ, DE, DK, IT, SK, UK