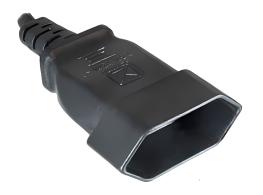

## Product description

Short extension cable for EURO 20cm, 2 leads, with EURO connector male/female, max. 2.5A, 2x 0,75mm<sup>2</sup>, CEE 7/16

#### **Performance Features**

- Plug: Euro plug to Euro socket, ideal for easy extension of your device's power connection.
- Color: In plain black, it matches any device and decor.
- Length: With a length of 0.20m, it is sufficient to provide flexibility without causing unnecessary cable clutter.
- Cross-section: 2 x 0.75mm<sup>2</sup>, designed for safe and efficient power transmission.
- Material: Made from H03VVH2-F material, known for its durability and reliability.
- Packaging: The product is delivered in bulk packaging, ideal for large orders and retail applications.
- ADVICE: VDE 0620-1 cable extensions without earth conductor are not allowed in following countries: CZ, DE, DK, IT, SK, UK