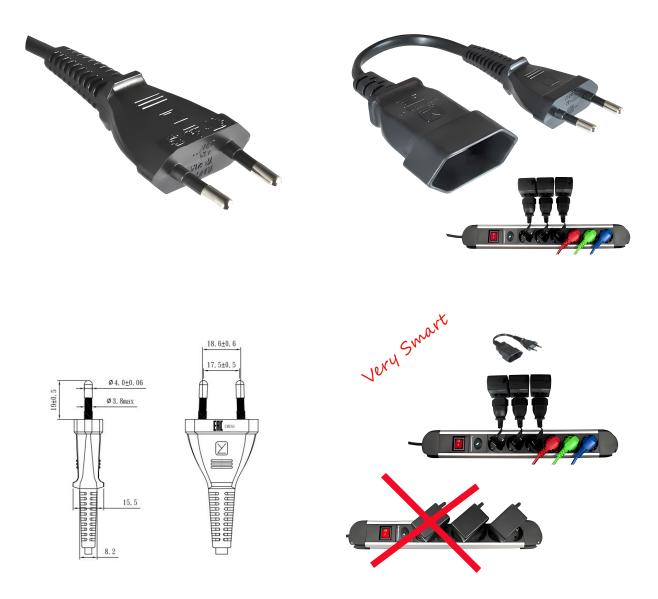

#### **Practical Power Cable Extension**

- Euro Plug/Euro Socket 0.20m
- Ideal for Tight Power Strips

Discover the practical solution for spatially limited power strips with our Power Cable (Extension) Euro Plug/Euro Socket, 0.20m - MAG Art. No: CB-8V-02M (YP-21A/YC-22). With its compact size of 20 cm, this product is the perfect companion for your electronic devices, especially when space is tight.

#### **Performance Features**

- Plug: Euro plug to Euro socket, ideal for easy extension of your device's power connection.
- Color: In plain black, it matches any device and decor.
- Length: With a length of 0.20m, it is sufficient to provide flexibility without causing unnecessary cable clutter.
- Cross-section: 2 x 0.75mm<sup>2</sup>, designed for safe and efficient power transmission.
- Material: Made from H03VVH2-F material, known for its durability and reliability.
- Packaging: The product is delivered in bulk packaging, ideal for large orders and retail applications.
- ADVICE: VDE 0620-1 cable extensions without earth conductor are not allowed in following countries: CZ, DE, DK, IT, SK, UK

### Applications

This short extension cable is great for a variety of applications. You can use it to extend the reach of your existing power supplies, especially in power strips where power supplies cannot fit side by side due to their size. It can also be used in homes, offices, workshops, or any other environment where an extension of the power supply is needed. It's compact enough to be easily transported and stored, making it an ideal accessory for travel.